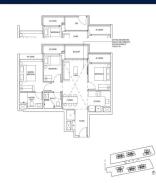

## RESIDENTIAL - CONDOMINIUM 872SQFT (81SQM) / CALL FOR PRICE!

(The Signature Collection) 3 - Bedroom

# 21, THIAM SIEW AVENUE, EAST COAST, MARINE PARADE, SINGAPORE 436858

■ LISTING ID: SGLD85933082 ■ TENURE: FREEHOLD ■ TITLE: N/A

■ **SIZE BUILT-UP:** 872SQFT (81SQM) **SITE AREA:** 6.198AC (2.508HA)

NO. OF FLOORS: 18

■ FLOOR/LEVEL: 2 - LOW FLOOR

■ BED ROOMS: 3
■ BATH ROOMS: 2
■ MAIDS ROOMS: N/A
■ PARKING SPACES: N/A

**■ LAYOUT TYPE:** REGULAR

■ FACING: N/A
■ VIEWING: OTHER

■ **SELLING PRICE**: CALL FOR PRICE!

**■ COMPLETION YEAR:** 2027